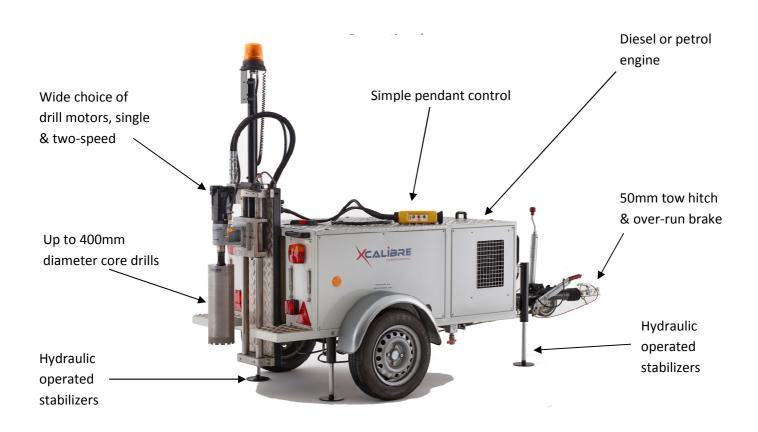

**Lightweight towable core drilling machine** with approved total weight of **less than 740Kgs**.

Remote pendant control provides maximum operator safety & ease of operation.

Simple three button pendant control c/w emergency stop button.

Drill depths of 650mm as standard with extension bars for deeper drilling.

Hatz diesel or Honda petrol engines...

94 dB Maximum noise level.

PTO facility suitable for operation of hydraulic tools / tampers..

Length-Width-Height 3300mm x 1390mm x 1900mm

Tow Hitch: 50mm ( 60 to 65Kg Nose Weight – Fully Laden)

Weight: 480 Kg – Unladen 740 Kg – Laden

Drill Diameter: Up to 350mm

Drill Depth: Up to 600mm in one stroke with extension bars for deeper drilling

Optional Extras: Operator safety guarding / Two-speed hydraulic drill motors

Optional Extras: Low vibration hydraulic tamper / Mast mounted warning beacon