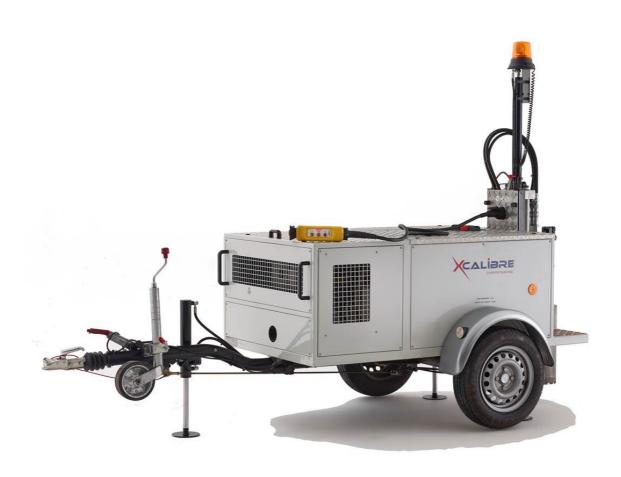

#### **T4** Core Drilling Machine

'T4' is a self contained hydraulically driven diamond drilling trailer for taking core samples in roads or airport runways with concrete or asphalt surfaces. Rugged, compact, manouverable coring trailer which out performs all manually fed or direct engine driven machines.

**Lightweight towable core drilling machine** with approved total weight of **less than 740Kgs**.

Remote pendant control provides maximum operator safety & ease of operation.

Simple three button pendant control c/w emergency stop button.