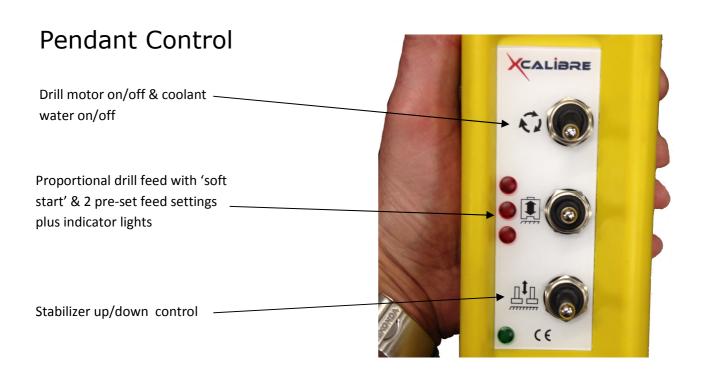

**Lightweight towable core drilling machine** with approved total weight of **less than 740Kgs**.

Remote pendant control provides maximum operator safety & ease of operation.

Simple three button pendant control c/w emergency stop button.

'Proportional' feed system with simple indicator lights allows for fast & safe coring.

'Automatic' Soft Start Drilling extends core barrel life & is ideal for inexperienced operators.

**5 hours of normal working** is possible with 7 litre fuel tank & 220 litre coolant water tank.