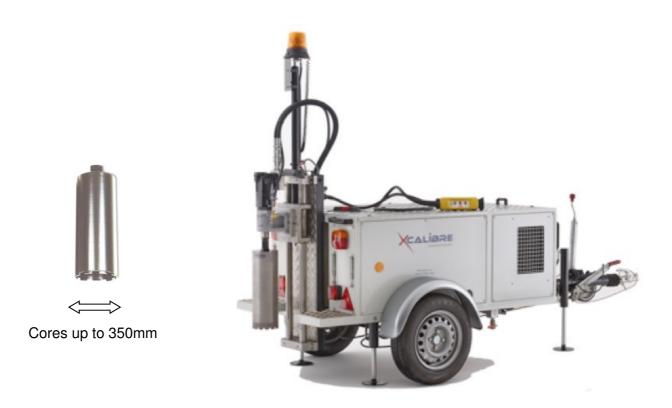

Length-Width-Height 3300mm x 1390mm x 1900mm

Tow Hitch: 50mm ( 60 to 65Kg Nose Weight – Fully Laden)

Weight: 480 Kg – Unladen 740 Kg – Laden

Drill Diameter: Up to 350mm

Drill Depth: Up to 600mm in one stroke with extension bars for deeper drilling