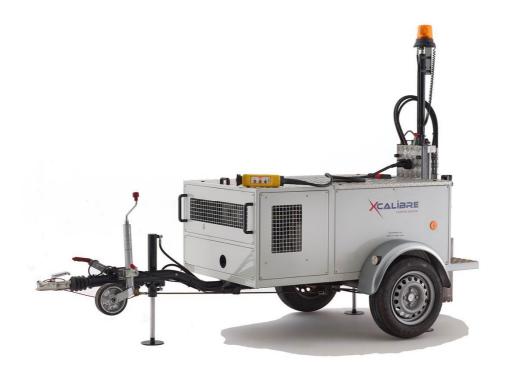

#### **T4** Core Drilling Machine

'T4' is a self contained hydraulically driven diamond drilling trailer for taking core samples in roads or airport runways with concrete or asphalt surfaces. Rugged, compact, manouverable coring trailer which out performs all manually fed or direct engine driven machines.

**Lightweight towable core drilling machine** with approved total weight of **less than 740Kgs**.

Remote pendant control provides maximum operator safety & ease of operation.

Simple three button pendant control c/w emergency stop button.

Length-Width-Height 3300mm x 1390mm x 1900mm

Tow Hitch: 50mm ( 60 to 65Kg Nose Weight – Fully Laden)

Weight: 480 Kg – Unladen 740 Kg – Laden

Drill Diameter: Up to 350mm

Drill Depth: Up to 600mm in one stroke with extension bars for deeper drilling