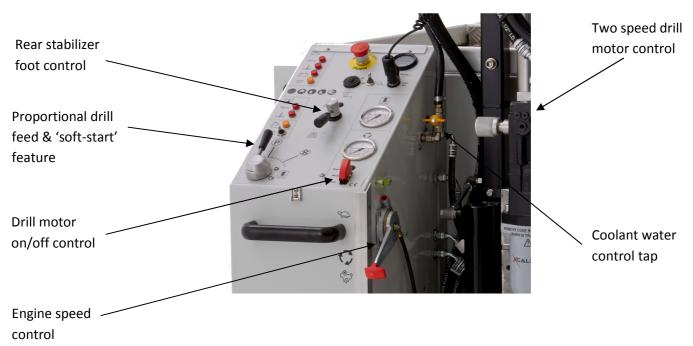

# Neptune Core Drilling Machine

### **Control Panel**

| <br>     | 161 .1         |
|----------|----------------|
| าทเคลโ   | specifications |
| II IIGai | Specifications |

Engine: 20 kW Kohler Diesel or 15 kW Honda Petrol engine

Fuel Tank 30 litres ( Sufficient for 10 hours of normal working )