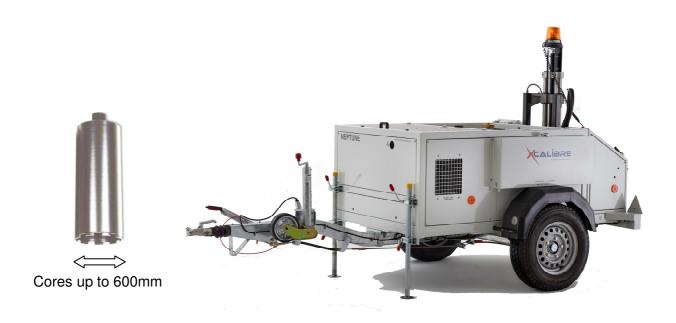

**10 hours of normal working** is possible with the 30 litres fuel tank & 500 litre water tank.

**Drill depths of 650mm** as standard with extension bars for deeper drilling.

Height in Transport Standard Mast 2050mm

Tow Hitch: 50mm (75 Kg Nose Weight – Fully Laden) 13pin / 7pin light connector.

Weight: 980 Kg – Unladen 1480 Kg – Laden

Drill Capacity: Up to 600mm diameter

**Optional Extras:** Drill spacers for large diameter core drills