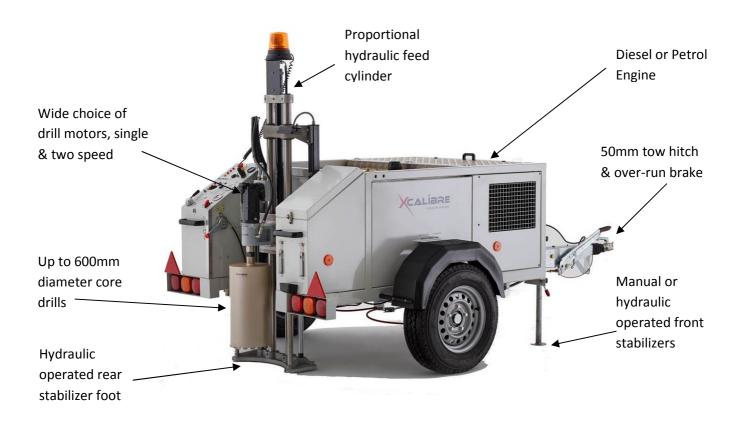

#### Diesel or Petrol engine

'Proportional' feed system allows fast & safe coring even through steel re-inforcement bars.

'Automatic' Soft Start Drilling feature ideal for in-experienced operators.

'Two-function' Emergency Stop prevents any run-on of the drill whilst the engine is stopping.

**Power take-off facility** for driving a hydraulic road breaker or hydraulic tamper.

Unladen weight 980 Kgs, laden weight 1480 Kgs.

103 dB Maximum noise level.

Can be towed in the UK using a commercial vehicle with a minimum GLW of +1500 Kgs.

Height in Transport Standard Mast 2050mm

Tow Hitch: 50mm (75 Kg Nose Weight – Fully Laden) 13pin / 7pin light connector.

Weight: 980 Kg – Unladen 1480 Kg – Laden

Drill Capacity: Up to 600mm diameter

**Optional Extras:** Drill spacers for large diameter core drills

Optional Extras: Hydraulic front stabilizers / Power take-off

Optional Extras: Operator safety guarding / Single or Two-speed hydraulic drill motors

Optional Extras: Low vibration hydraulic tamper / Adjustable height tow hitch

Optional Extras: Mast mounted warning beacon / Wheeled front stabilizers

Pricing: Please consult our price list for a complete list of options