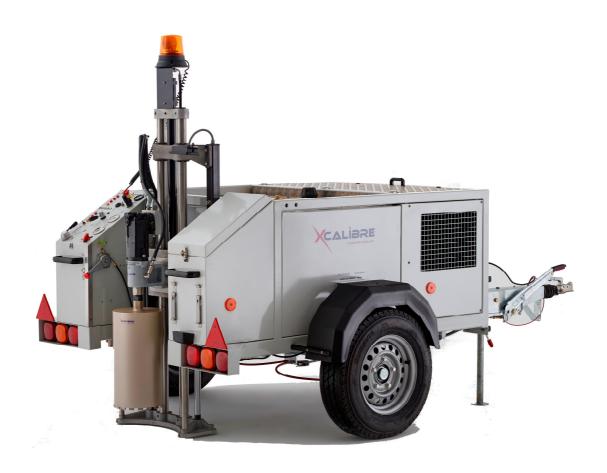

## Neptune Core Drilling Machine

'Neptune' is a self contained hydraulically driven diamond drilling trailer for taking core samples in roads or airport runways with concrete or asphalt surfaces. Rugged, compact, manouverable coring trailer which out performs all manually fed or direct engine driven machines.