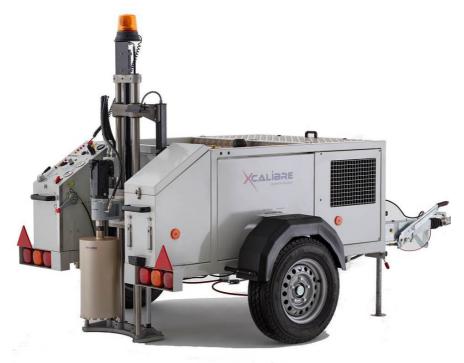

## Neptune Core Drilling Machine

'Neptune' is a self contained hydraulically driven diamond drilling trailer for taking core samples in roads or airport runways with concrete or asphalt surfaces. Rugged, compact, manouverable coring trailer which out performs all manually fed or direct engine driven machines.

**10 hours of normal working** is possible with the 30 litres fuel tank & 500 litre water tank.

**Drill depths of 650mm** as standard with extension bars for deeper drilling.

#### Diesel or Petrol engine

'Proportional' feed system allows fast & safe coring even through steel re-inforcement bars.

'Automatic' Soft Start Drilling feature ideal for in-experienced operators.

'Two-function' Emergency Stop prevents any run-on of the drill whilst the engine is stopping.

**Power take-off facility** for driving a hydraulic road breaker or hydraulic tamper.

Unladen weight 980 Kgs, laden weight 1480 Kgs.

103 dB Maximum noise level.

Can be towed in the UK using a commercial vehicle with a minimum GLW of +1500 Kgs.